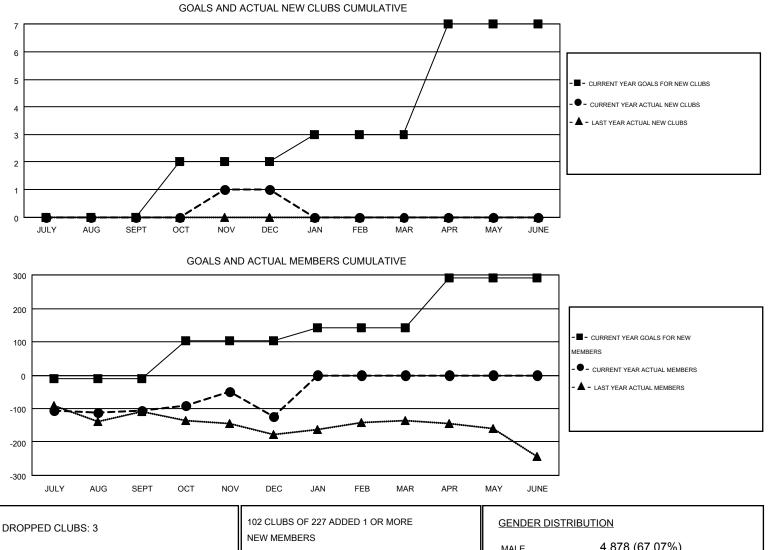

## GMT: ED LECIUS

| GMT | CA 1 |
|-----|------|
| 0   | 0/11 |

| Clubs<br>RESULTS FOR 2016-2017 |                  |           |                  | Members               |               |                    |                                        |                    |                  |
|--------------------------------|------------------|-----------|------------------|-----------------------|---------------|--------------------|----------------------------------------|--------------------|------------------|
|                                |                  |           |                  | RESULTS FOR 2016-2017 |               |                    |                                        |                    |                  |
| QUARTER                        | NEW CLUB<br>GOAL | NEW CLUBS | DROPPED<br>CLUBS | NET<br>GAIN/LOSS      | QUARTER       | NEW MEMBER<br>GOAL | CHARTER AND<br>NEW<br>MEMBERS<br>ADDED | DROPPED<br>MEMBERS | NET<br>GAIN/LOSS |
| JULY/AUG/SEPT                  | 0                | 0         | 2                | -2                    | JULY/AUG/SEPT | -10                | 134                                    | 240                | -106             |
| OCT/NOV/DEC                    | 2                | 1         | 1                | 0                     | OCT/NOV/DEC   | 113                | 178                                    | 195                | -17              |
| JAN/FEB/MAR                    | 1                | 0         | 0                | 0                     | JAN/FEB/MAR   | 40                 | 0                                      | 0                  | 0                |
| APR/MAY/JUNE                   | 4                | 0         | 0                | 0                     | APR/MAY/JUNE  | 148                | 0                                      | 0                  | 0                |

| DROPPED CLUBS: 3 |     | 102 CLUBS OF 227 ADDED 1 OR MORE | GENDER DISTRIE      | GENDER DISTRIBUTION   |       |  |
|------------------|-----|----------------------------------|---------------------|-----------------------|-------|--|
|                  |     | NEW MEMBERS                      | MALE                | 4,878 (67.07%)        |       |  |
|                  |     |                                  | FEMALE              | 2,395 (32.93%)        |       |  |
| DROPPED MEMBERS  |     |                                  |                     |                       |       |  |
| DECEASED         | 63  | CLICK HERE FOR HEALTH            |                     |                       | 4.044 |  |
| CLUB CANCELLED   | 10  | ASSESSMENT DATA                  | FAMILY UNIT MEMBERS |                       | 1,044 |  |
| OTHER            | 364 |                                  | HEAD OF HOUSEHOLD   |                       | 505   |  |
| TOTAL            | 437 |                                  | NON-HEAD OF HOUSEH  | NON-HEAD OF HOUSEHOLD |       |  |
|                  |     | _                                |                     |                       |       |  |